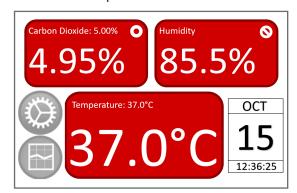

The unit has an easily viewable, bright color touch screen that displays alarms,

current temperature, set temperature, CO<sub>2</sub> level, CO<sub>2</sub> setpoint, and the humidity level. The user can easily define control programs to automate the CO<sub>2</sub> level, temperature, and control the internal power outlet. The user interface was carefully designed to be intuitive and easily readable. The display can show temperature, humidity, and CO2 graphs and this data can be downloaded to a USB drive or through an Ethernet connection. The incubator is ideal for standard cell culture work or flexible experiments. The unit can also add humidity to the chamber with the included humidity pan. Contact your local laboratory equipment distributor or Boekel Scientific

Main Screen Example