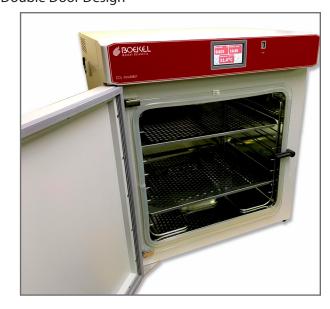

|
| +/- 0.10°C @ 37°C                                                                                                                                          |
| Screen Graphing, USB Download,<br>Ethernet Communication                                                                                                   |
| 120 lbs                                                                                                                                                    |
|                                                                                                                                                            |



Main Screen Example



#### **Double Door Design**