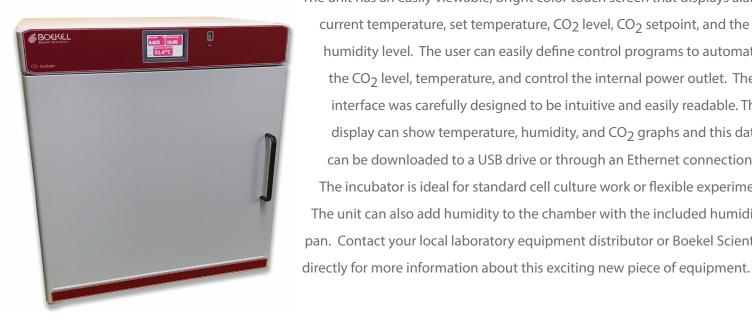

## Boekel Scientific<sup>™</sup> CO<sub>2</sub> Incubator

Boekel Scientific's new touch screen CO<sub>2</sub> Incubator was designed to be ideal for stationary, spinner, and shaker cell culture. The polished stainless interior is easy to clean, and the control system can maintain the perfect environment for mammalian or insect cultures. The air jacketed heating system and double door design ensures the perfect environment for research laboratories or production facilities.

The unit has an easily viewable, bright color touch screen that displays alarms,

current temperature, set temperature, CO<sub>2</sub> level, CO<sub>2</sub> setpoint, and the humidity level. The user can easily define control programs to automate the CO<sub>2</sub> level, temperature, and control the internal power outlet. The user interface was carefully designed to be intuitive and easily readable. The display can show temperature, humidity, and CO2 graphs and this data can be downloaded to a USB drive or through an Ethernet connection. The incubator is ideal for standard cell culture work or flexible experiments. The unit can also add humidity to the chamber with the included humidity pan. Contact your local laboratory equipment distributor or Boekel Scientific