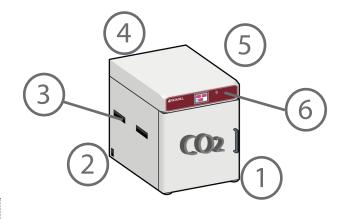

### **Device Overview**

- 1) Heated Double Door Design
- 2) Power Connection & ON/OFF Switch
- 3) Lifting Handles
- 4) Carbon Dioxide Connection
- 5) Ethernet Port
- 6) Color Touch Screen and USB Connector